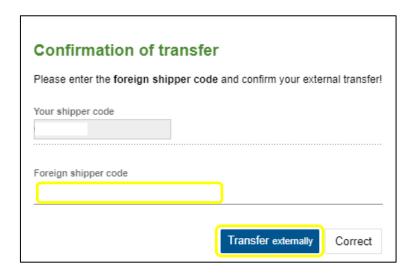

5. Enter the **shipper code of the other party,** which you will find on the customer contact list provided by SEFE Storage, in the confirmation pop-up and confirm by clicking on "**Transfer externally**".