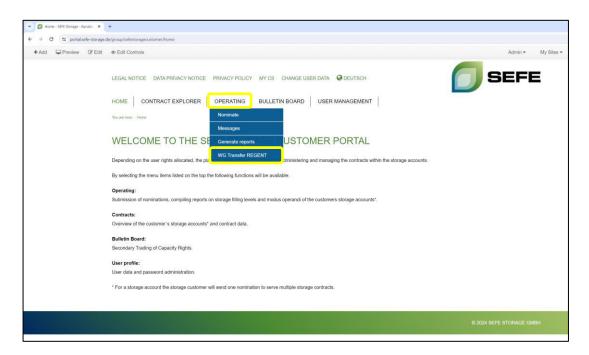

## Your way to the GAS-IN-STORE TRANSFER at UGS Jemgum/Haidach:

1. Select the "WG Transfer REGENT" option in the "Operating" menu within the Customer Portal:

2. Click on the "Transfer" button of the storage account from which gas shall be transferred: