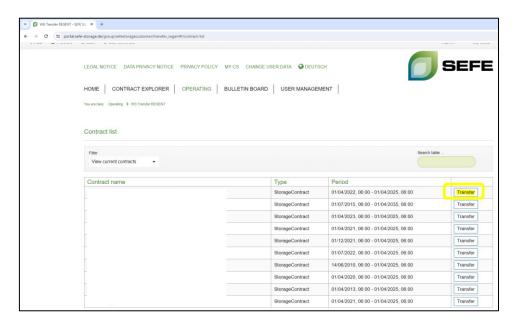

## Your way to the GAS-IN-STORE TRANSFER at UGS Jemgum/Haidach:

1. Select the "WG Transfer REGENT" option in the "Operating" menu within the Customer Portal:

2. Click on the "Transfer" button of the storage account from which gas shall be transferred: