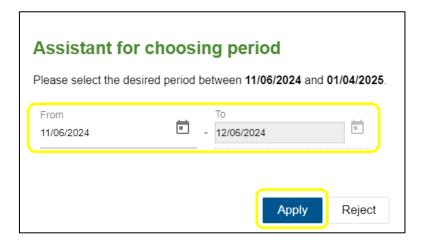

3. In the following input window, select the **desired period** in which the gas shall be transferred:

Note: Gas transfers can also be carried out within the current day. The lead time for nominating such a transfer is a full 2 hours.