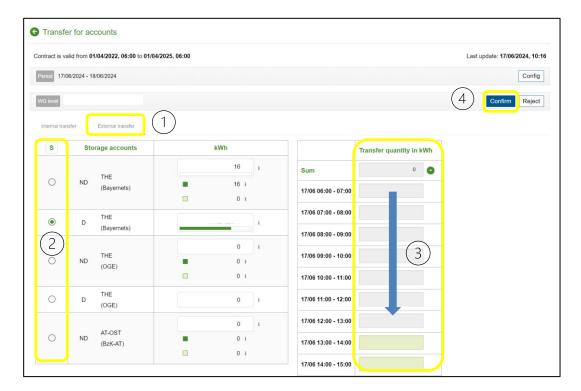

4. On the next page, click on the "External transfer" tab and select the sub-storage account from which gas quantities shall be transferred. The account balances of the individual sub-accounts are displayed numerically and graphically. The gas quantity to be transferred must be entered in the table on the right side in the cell representing the hour of the selected gas day on which the transfer shall take place. Alternatively, a quantity can also be evenly distributed over the displayed hours by entering the quantity in the total cell. Press the "Confirm" button after entry: